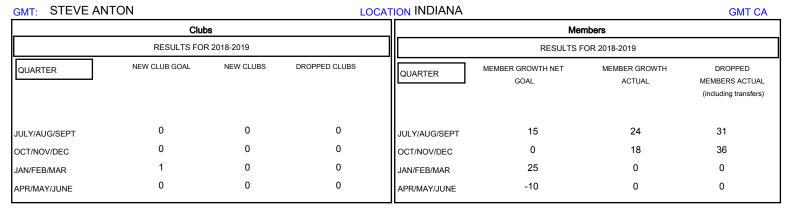

## MONTHLY MEMBERSHIP PROGRESS REPORT

District 25 A

Results as of: 12/31/2018







| DROPPED CLUBS: 0  DROPPED MEMBERS |    | 18 CLUBS OF 50 ADDED 1 OR MORE NEW MEMBERS | GENDER DISTRIBUTION  MALE 847 (66.64%)  FEMALE 424 (33.36%)  Women Percentage Fiscal Year Goal: 35% |     |
|-----------------------------------|----|--------------------------------------------|-----------------------------------------------------------------------------------------------------|-----|
| DECEASED                          | 14 | CLICK HERE FOR CUMULATIVE  MEMBERSHIP DATA | TOTAL FAMILY UNIT MEMBERS                                                                           | 308 |
| CLUB CANCELLED                    | 0  |                                            |                                                                                                     | 450 |
| OTHER