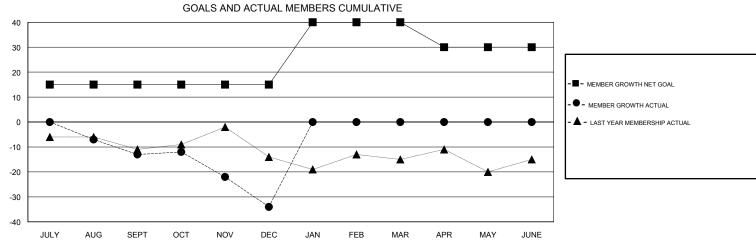

## MONTHLY MEMBERSHIP PROGRESS REPORT

District 25 A

Results as of: 12/31/2018







| DROPPED CLUBS: 0  DROPPED MEMBERS |    | 18 CLUBS OF 50 ADDED 1 OR MORE NEW MEMBERS | GENDER DISTRIBUTION  MALE 847 (66.64%)  FEMALE 424 (33.36%)  Women Percentage Fiscal Year Goal: 35% |     |
|-----------------------------------|----|--------------------------------------------|-----------------------------------------------------------------------------------------------------|-----|
| DECEASED                          | 14 | CLICK HERE FOR CUMULATIVE  MEMBERSHIP DATA | TOTAL FAMILY UNIT MEMBERS                                                                           | 308 |
| CLUB CANCELLED                    | 0  |                                            |                                                                                                     | 450 |
| OTHER